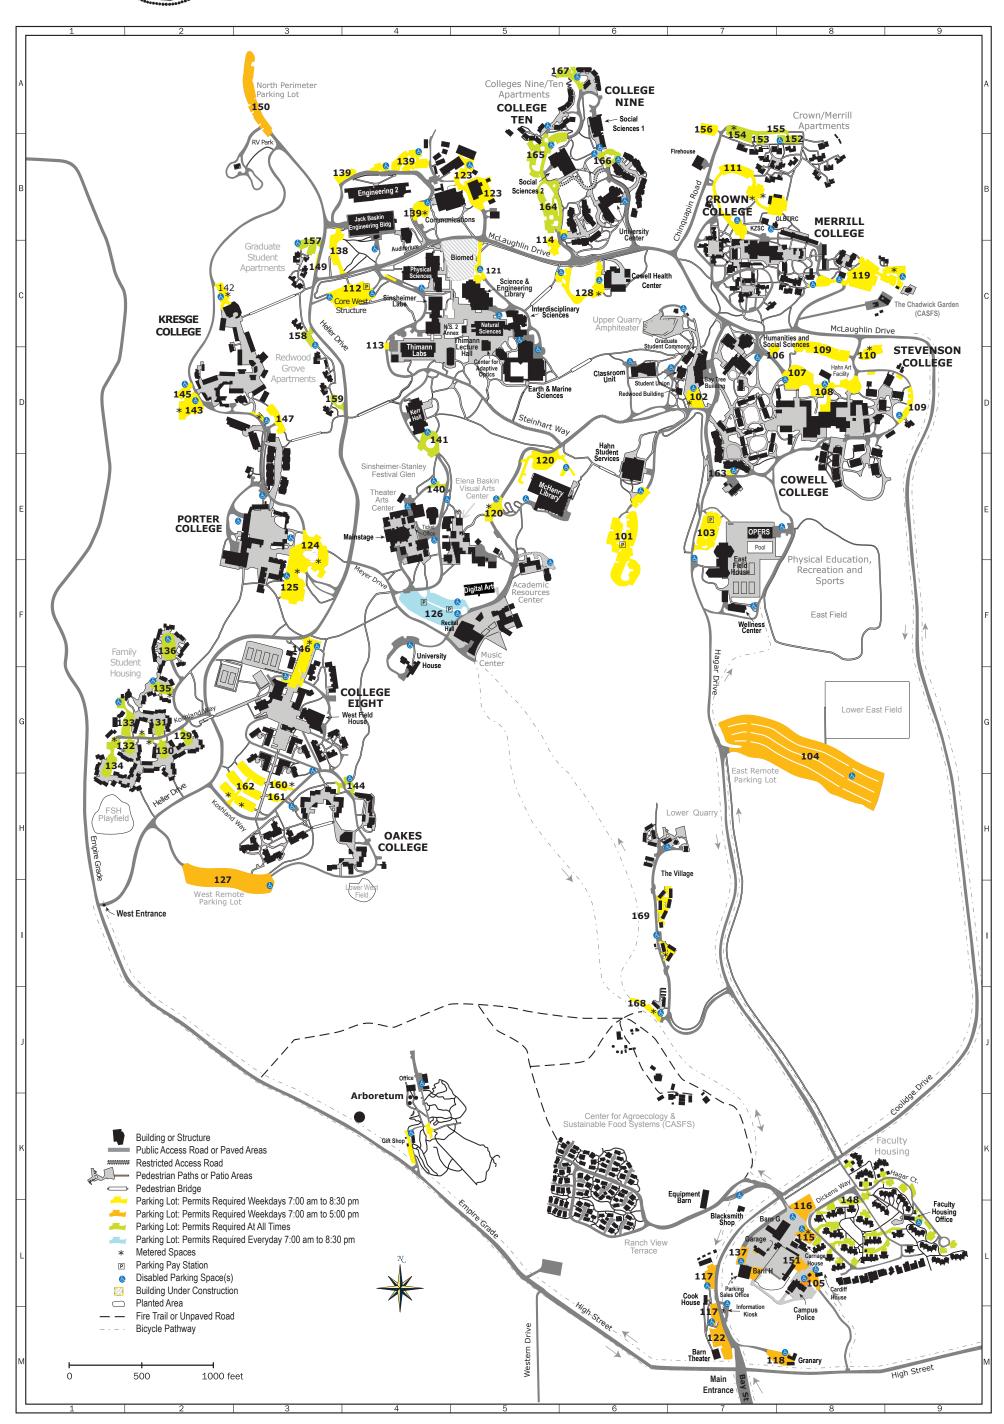

## U C SANTA CRUZ PARKING MAP

## PARKING LOT LOCATIONS

PERMIT REQUIREMENTS ARE SUBJECT TO CHANGE. PLEASE CHECK PERMIT REQUIREMENTS POSTED AT THE ENTRANCE TO EACH LOT PRIOR TO PARKING. POSTED RESERVED SPACES AND TIME ZONES ARE ENFORCED AT ALL TIMES. ALL VEHICLES MUST BE PARKED IN MARKED PARKING SPACES UNLESS OTHERWISE DIRECTED BY TAPS OR POLICE PERSONNEL.

| .OT  | LOCATION                         | 7:00 am to<br>3:30 pm     | 3:30 pm to<br>5:00 pm         | 5:00 pm to<br>8:30 pm               | After 8:30 pm & Weekends               | LOT  | LOCATION               | 7:00 am to<br>3:30 pm      | 3:30 pm to<br>5:00 pm      | 5:00 pm to<br>8:30 pm      | After 8:30 pm Weekends |
|------|----------------------------------|---------------------------|-------------------------------|-------------------------------------|----------------------------------------|------|------------------------|----------------------------|----------------------------|----------------------------|------------------------|
|      | Hahn Student                     | & A B MC                  | & A B MC N                    | & A B MC N NC R C                   |                                        | 135  | FSH                    | FSH A MC & Meters          | FSH A MC & Meters          | FSH A MC & Meters          | FSH A MC & Mete        |
|      | Services                         | & Paystation              | & Paystation                  | & Paystation                        | i                                      | 136  | FSH                    | FSH & MC                   | FSH & MC                   | FSH & MC                   | FSH & MC               |
|      | Bay Tree Plaza                   | E                         | Ġ.                            | E                                   | E                                      |      | Central Garage         | & MC                       | & MC                       | No permit required         | No permit require      |
| )3   | OPERS                            | & A B MC                  | & A B MC N                    | & ABMCNNC                           | No permit required                     |      | Post Office            | ABMC                       | ABMCN                      | ABMCN                      | No permit required     |
| 0.4  |                                  | & Pay Station             | & Pay Station                 | & Pay Station                       |                                        | 139  | Engineering            | & A B MC                   | & A B MC N                 | & A B MC N                 | No permit required     |
| 104  | East Remote                      | もABCR<br>RMC              | もABCRN<br>RMC                 | No permit required                  | No permit required                     | 4.40 | \C I A . I .           | & Meters                   | & Meters                   | & Meters                   | t 0.D                  |
| 05 ( | Campus Police                    | たNO<br>も A                | も A N                         | No permit required                  | No permit required                     |      | Visual Arts            | & & Reserved               | & Reserved                 | & Reserved                 | & Reserved             |
|      |                                  | & MC & Reserved           |                               |                                     |                                        |      | Kerr Hall              | & & Reserved               | & & Reserved               | & & Reserved               | & & Reserved           |
|      | Humanities                       | & A B MC                  | も MC & Reserved<br>も A B MC N | も MC & Reserved も A B MC N          | & Reserved                             | 142  | Kresge Town Hall       | もAB<br>& Meters            | & ABN<br>& Meters          | も A B N NC R<br>& Meters   | No permit required     |
|      | Cowell College<br>Cowell College | AB                        | ABN                           | ABN                                 | No permit required  No permit required | 143  | Kresge College         | & A B MC                   | も A B MC N                 | & A B MC N NC              | No permit required     |
|      | Stevenson                        | A B MC                    | A B MC N                      | A B MC N NC                         | No permit required                     | 110  | Through Comogo         | & Meters                   | & Meters                   | & Meters                   | Tro pomitroquio        |
|      | Stevenson                        | A B MC                    | A B MC N                      | A B MC N NC                         | No permit required                     | 144  | Oakes College          | £                          | Ł.                         | Ġ.                         | Ł.                     |
|      | College                          | & Meters                  | & Meters                      | & Meters                            | No permit required                     | 145  | Kresge College         | & A B C-145                | & A B C-145 N              | & A B C-145 N              | No permit required     |
|      | Crown College                    | & A B C-111 MC            | & A B C-111 MC N              | & A B C-111 MC N                    | No permit required                     | 146  | College Eight          | & ABMC                     | & A B MC N                 | & ABRMCNNC                 | No permit required     |
|      | Ü                                | & Meters                  | & Meters                      | NC & Meters                         | l ' '                                  |      |                        | & Meters                   | & Meters                   | & Meters                   |                        |
|      | Core West<br>Structure           | & A B MC<br>& Pay Station | も A B MC N<br>& Pay Station   | & A B MC N NC<br>& Pay Station      | No permit required                     |      | Kresge College         | & A B C-147<br>& Meters    | & A B C-147 N<br>& Meters  | & A B C-147 N<br>& Meters  | No permit required     |
| 13 F | Physicial Sciences               | Ġ.                        | ė.                            | ė.                                  | ė.                                     | 148  | Hagar Ct. Apts.        | も A<br>& Reserved          | &AN                        | & AN                       | & A N                  |
|      | Social Sciences/                 | ABMC                      | A B MC N                      | A B MC N NC                         | No permit required                     | 140  | Heller Extension       | A B                        | & Reserved<br>A B N        | & Reserved<br>A B N        | & Reserved             |
|      | College Ten                      |                           |                               |                                     |                                        |      | North Remote           | ABCR                       | ABCRN                      | No permit required         | No permit required     |
|      | Carriage House                   | & A B                     | & A B N                       | No permit required                  | No permit required                     |      | Women's Center         | & A B MC                   | & A B MC N                 | No permit required         | No permit required     |
|      | Campus Facilities                | ABMC                      | A B MC N                      | No permit required                  | No permit required                     |      | Crown-Merrill Apts.    | も C-152-155                | & C-152-155 N              | & C-152-155 N NC           | & C-152-155 N N        |
| 17   | Cook House                       | & A                       | & AN                          | No permit required                  | No permit required                     |      | Crown-Merrill Apts.    | C-152-155                  | C-152-155 N                | C-152-155 N NC             | C-152-155 N NC         |
| 10   | 04 11                            | & Tour Parking            | & Tour Parking                | Managarati as audias d              | No a constant or surfaced              |      | Crown-Merrill Apts.    | & A B C-152-155            | & A B C-152-155            | & A В С-152-155            | & A B C-152-155        |
|      | Stone House                      | もABCMC<br>もABC-119MC      | もABCMCN<br>もABC-119MCN        | No permit required & A B C-119 MC N | No permit required                     | 101  | orown morning speci    | 5-71B C 102 100            | N NC & Meters              | N NC & Meters              | N NC & Meters          |
| 19   | Merrill College                  | & Meters                  | & Meters                      | NC & Meters                         | No permit required                     | 155  | Crown-Merrill Apts.    | C-152-155 MC               | C-152-155 N MC             | C-152-155 N MC             | C-152-155 N MC         |
| 20   | McHenry Library                  | & & Meters                | & & Meters                    | & & Meters                          | & No meter fee                         | 156  | Crown-Merrill Apts.    | AB                         | ABN                        | ABNNC                      | No Permit Require      |
|      | ,                                |                           |                               | t words                             | 1                                      | 157  | Grad Student Apts.     | & GSA MC                   | も GSA MC                   | & GSA MC                   | ೬ GSA MC               |
|      | Natural Science                  | E.                        | & A D C N                     | No normality and service of         | No normality and surjusted             |      | Redwood Grove          | & C-158/159 MC             | も C-158/159 MC             | & C-158/159 MC             | & C-158/159 MC         |
|      | Barn Theater<br>Heat Plant       | ABC<br>&ABMC              | ABCN<br>&ABMCN                | No permit required & A B MC N       | No permit required                     |      | Apts.                  |                            |                            |                            |                        |
|      | Porter College                   | & A B C-124 MC            | & A B C-124 MC N              | & A B C-124 MC                      | No permit required No permit required  | 159  | Redwood Grove          | C-158/159                  | C-158/159                  | C-158/159                  | C-158/159              |
| 24   | Porter College                   | & Meters                  | & Meters                      | N & Meters                          | No permit required                     |      | Apts.                  |                            |                            |                            |                        |
| 25   | Porter College                   | & A B MC                  | & A B MC N                    | & A B MC N NC                       | No permit required                     | 160  | Oakes College          | ABMC                       | & A B MC N                 | & A B MC N                 | No permit required     |
|      | i orter conege                   | & Meters                  | & Meters                      | & Meters                            | 140 permit required                    |      |                        | & Meters                   | & Meters                   | & Meters                   |                        |
| 26   | Performing Arts                  | & A B MC                  | & A B MC & N                  | & ABMC & N                          | No permit required                     |      | Oakes College          | ABMC                       | A B MC N                   | ABMCN                      | No permit required     |
|      | J 1                              | & Paystation              | & Paystation                  | & Paystation                        | after 8:30 pm -                        | 162  | Oakes/College<br>Eight | & A B C-162 MC<br>& Meters | A B C-162 MC N<br>& Meters | A B C-162 N NC<br>& Meters | No permit required     |
|      |                                  |                           |                               |                                     | permits required                       | 163  | Cowell Provost         |                            | & Weters                   | & Weters                   | £                      |
| 27   | Most Domete                      | LADOD                     | t A D C D N                   | No power!t re-                      | on weekends.                           |      | Social Sciences        | た<br>AB                    | ABN                        | ABN                        | ABN                    |
| 21   | West Remote                      | もABCR<br>RMC              | & ABCRN<br>RMC                | No permit required                  | No permit required                     |      | Social Sciences        | & A B MC                   | & A B MC N                 | & A B MC N NC              | あるN<br>あるBMCNNC        |
| 28   | Health Center                    | & A B MC                  | ₺ A B MC N                    | & A B MC N                          | No permit required                     |      | University Center      | & A B MC                   | & A B MC N                 | & A B MC N                 | & A B MC N             |
|      | Services                         | & Meters                  | & Meters                      | Meters                              | 2 h 2                                  |      | College Nine           | C-167                      | C-167                      | C-167                      | C-167                  |
|      | FSH                              | FSH A & MC                | FSH A & MC                    | FSHA&MC                             | FSH A & MC                             |      | Agroecology            | 6. A B                     | & ABN                      | & ABN                      | No permit require      |
|      | FSH                              | FSH                       | FSH                           | FSH                                 | FSH                                    | 100  | . 19. 00001093         | & Meters                   | & Meters                   | & Meters                   | . 10 point roquilot    |
|      | FSH                              | FSH                       | FSH                           | FSH                                 | FSH                                    | 169  | The Village            | & MC & Meters              | & MC & Meters              | & MC & Meters              | No permit require      |
|      | FSH                              | FSH & MC                  | FSH & MC                      | FSH & MC                            | FSH & MC                               |      | Blacksmith Shop        | 5.                         | &                          | 5.                         | &                      |
|      | FSH                              | & FSHA                    | & FSHA N                      | & FSHA N                            | & FSHA N                               |      | ,                      |                            |                            |                            |                        |
| 34   | FSH                              | & FSHA MC                 | & FSHA MCN                    | & FSHA MCN                          | & FSHA MCN                             |      |                        |                            |                            |                            |                        |
|      |                                  | & Meters                  | & Meters                      | & Meters                            | & Meters                               |      |                        |                            |                            |                            |                        |

## **BUILDING LOCATIONS**

| Academic Resources Center                                                                                                                                                                                                                                                                                                                                                                                                                                                                                                                                                                                                                                                                                                                                                                                                                                                                                                                                                                                                                                                                                                                                                                                                                                                                                                                                                                                                                                                                                                                                                                                                                                                                                                                                                                                                                                                                                                                                                                                                                                                                                                      | GENERAL FACILITIES                    |     |                               |     | ARTS FACILITIES                            |            |
|--------------------------------------------------------------------------------------------------------------------------------------------------------------------------------------------------------------------------------------------------------------------------------------------------------------------------------------------------------------------------------------------------------------------------------------------------------------------------------------------------------------------------------------------------------------------------------------------------------------------------------------------------------------------------------------------------------------------------------------------------------------------------------------------------------------------------------------------------------------------------------------------------------------------------------------------------------------------------------------------------------------------------------------------------------------------------------------------------------------------------------------------------------------------------------------------------------------------------------------------------------------------------------------------------------------------------------------------------------------------------------------------------------------------------------------------------------------------------------------------------------------------------------------------------------------------------------------------------------------------------------------------------------------------------------------------------------------------------------------------------------------------------------------------------------------------------------------------------------------------------------------------------------------------------------------------------------------------------------------------------------------------------------------------------------------------------------------------------------------------------------|---------------------------------------|-----|-------------------------------|-----|--------------------------------------------|------------|
| Alan Chadwick Garden                                                                                                                                                                                                                                                                                                                                                                                                                                                                                                                                                                                                                                                                                                                                                                                                                                                                                                                                                                                                                                                                                                                                                                                                                                                                                                                                                                                                                                                                                                                                                                                                                                                                                                                                                                                                                                                                                                                                                                                                                                                                                                           |                                       | F-5 | Graduate Student Housing      | C-3 |                                            | M-7        |
| Agroecology & Sustainable Food Systems                                                                                                                                                                                                                                                                                                                                                                                                                                                                                                                                                                                                                                                                                                                                                                                                                                                                                                                                                                                                                                                                                                                                                                                                                                                                                                                                                                                                                                                                                                                                                                                                                                                                                                                                                                                                                                                                                                                                                                                                                                                                                         |                                       |     | •                             |     |                                            |            |
| Arboretum K4 Humanities and Social Sciences Facility Auditorium B4 Humanities and Social Sciences Facility Auditorium B4 Humanities and Social Sciences Facility Barn G L7 Interdisciplinary Sciences Baskin Engineering B4 Kerr Hall C4 Kerr Hall B3 Wree Bookstore D7 Kresge College D2 Smith Gallery (Porter College) D7 Smith Gallery (Cowell College) D7 Swimming Pool E4 Smith Gallery (Cowell College) E5 ATHLETIC FACILITIES E5 East Field House E7 College Eight E7 Co |                                       |     |                               |     |                                            |            |
| Humanties and Social Sciences Facility Information (Kosk) (Main Entrance) Information  |                                       |     |                               |     |                                            |            |
| Basin G                                                                                                                                                                                                                                                                                                                                                                                                                                                                                                                                                                                                                                                                                                                                                                                                                                                                                                                                                                                                                                                                                                                                                                                                                                                                                                                                                                                                                                                                                                                                                                                                                                                                                                                                                                                                                                                                                                                                                                                                                                                                                                                        |                                       |     | •                             |     |                                            |            |
| Baskin Engineering B4 Kerr Hall D4 Sinsheimer-Stanley Festival Glen E4 Bay Tree Bookstore D7 Kresge College D7 Theater Arts Center Toket Office E4 Carriage House L8 Lower West Field L4 Ticket Office E4 Carriage House L8 McHenry Library E5 Center for Adaptive Optics C5 Merrill College C8 Calsasroom Unit D6 Calsasroom Unit D6 Calsasroom Unit D6 College Eight F3 College Fine A6 College Nine A6 College Nine A6 College Nine B5 Communications B4 Police Department L7 Corw Mest Parking Structure C6 Cowell College D7 Cowell Student Health Center C6 Cowell Student Health Center C7 Cowell Student Health Center C7 Corw College C7 Crown College C7 Crown College C7 Science & Engineering Library C5 Corwell Student Health Center F5 Social Sciences 2 Social Sciences 3 Social Sciences 3 Social Sciences 4 Student Union D7 Facetive Hall Mouse Scarley C6 Social Sciences 3 Social Sciences 4 Social Sciences 4 Social Sciences 5 Social Sciences 6 Social Sciences 7 Social Sciences 8 Social Sciences 9 Social Science 9 So |                                       |     | •                             |     |                                            |            |
| Bay Tree Bookstore D.7 Kresge College D.2 Smith Gallery (Cowell College) D.7 Blomed C.5 KZSC Radio B.7 Theater Arts Center Ticket Office E.4 Cardiff House Lower West Field Lower West Field Lower West Field Ticket Office E.4 Ticket Office E.4 Ticket Office E.4 Cardige House Lower West Field Lower West Field Lower West Field Scarting House C.8 Cardige House C.8 Cardige House C.8 Merrill College Gight College Eight C.4 College Ten B.5 Physical Sciences C.4 Tenis Courts East Field House S.7 West Field House C.4 Quary Plaza C.4 Vest Parking Structure C.4 Quary Plaza D.7 Redwood Building D.7 Redwood Building C.7 Science & Engineering Library C.5 Social Sciences D.5 Soci |                                       |     |                               |     | · · · · · · · · · · · · · · · · · · ·      |            |
| Blomed C.5 KZSC Radio B.7 Theater Arts Center Cardiff House L.8 Lower West Field L.4 Ticket Office E.4 |                                       |     |                               |     |                                            |            |
| Cardiff House L-8 Lower West Field L-8 Carriage House L-8 McHenry Library E-5 Center for Adaptive Optics C-5 Merrill College C-8 McHenry Library E-5 Cassroom Unit D-6 Natural Sciences 2 and Annex C-5 East Field House E-7 College Eight A-6 Oakes College H-3 Swimming Pool E-7 College Fine C-7 College Fine B-5 Physical Sciences C-4 Porter College Eight C-7 Cowled College Eight C-7 Porter College Eight C-7 Cowled College C-7 Cowled College D-7 Redwood Building D-7 Cowled Student Health Center C-6 RV Park Cowled Student Health Center C-7 Science & Engineering Library C-7 Cowled College Eight Café (College Eight) F-3 Cowled Sciences C-4 Cowled College C-7 Science & Engineering Library C-7 Science & Engineering Library C-7 Sciences C-8 Sciences C-8 Sciences C-9 Science | -                                     |     |                               |     |                                            |            |
| Carriage House L.8 McHenry Library Center for Adaptive Optics C.5 Merrill College Carsay on Unit College Eight College Eight College Eight College Rine College Rine College Ten College Ten College Ten Cowell College Core West Parking Structure Cowell College Cowell Student Health Center Cowell College Crown/Merrill Apartments B-7 Corwn/Merrill Apartments B-7 Corwn/Merrill Apartments B-7 Corwn/Merrill Apartments B-7 Corwn/Merrill Apartments B-7 Coryn Sciences C-7 Coryn Sciences C-7 Coryn Sciences Coryn College Cor |                                       |     |                               |     |                                            |            |
| Center for Adaptive Optics Classroom Unit Classroom Unit College Eight F-3 North Perimeter Parking Lot A-3 North Perimeter Parking Lot A-4 Oakes College A-5 North Perimeter Parking Lot A-6 North Perimeter Parking Lot A-7 North Perimeter Parking Lot A-8 North Perimeter Parking Lot A-9 Oakes College A-9 North Parking Lot A-9 North Perimeter Parking Lot A-9 North P |                                       |     | Lower West Field              |     | Ticket Office                              | <b>⊏-4</b> |
| Classroom Unit  D-6 Natural Sciences 2 and Annex C-5 Seast Field House E-7 College Eight F-3 North Perimeter Parking Lot A-6 Oakes College H-3 Tennis Courts East F-7 College Ten Tennis Courts Test Tennis Courts West Tennis Courts Ten Tennis C | •                                     |     | McHenry Library               |     | ATUI ETIC EACII ITIES                      |            |
| College Eight F-3 North Perimeter Parking Lot A-3 Swimming Pool E-7 College Nine A-6 Oakes College H-3 Tennis Courts East F-7 College Ten B-5 Physical Sciences C-4 Tennis Courts West F-7 Communications B-4 Police Department L-7 Cook House Core West Parking Structure C-4 Quarry Plaza D-7 Cowell College D-7 Redwood Building D-7 Cowell Student Health Center C-6 RV Park B-3 Crown/Merrill Apartments B-7 Crown/Merrill Apartments B-7 Digital Arts Research Center F-5 Social Sciences 1 Earth and Marine Sciences D-5 East Remote Parking Lot G-7 Stevenson College B-3 Earth and Marine Sciences B-4 Faculty Housing G-2 Family Student Housing G-2 Firehouse B-7 Firehouse Render Parking Lot G-8 Family Student Housing G-2 Firehouse Render Rain Annex B-7 F-7 Cokell Sciences A-3 Swimming Pool Tennis Courts East Tennis Courts West Field House Gest Tennis Courts West Field House Gest Tennis Courts West Tennis Courts | · · · · · · · · · · · · · · · · · · · |     | Merrill College               |     |                                            | F 7        |
| College Nine A-6 Oakes College North Perimeter Parking Lot A-6 Oakes College A-6 Oakes College A-7 Tennis Courts East A-8 Tennis Courts West A-8 West Field House A-8 West Field House A-8 West Field House A-8 Tennis Courts West A-8 West Field House A-8 Tennis Courts West A-8 West Field House A-8 West Field House A-8 Tennis Courts West A-8 West Field House A-8 West Field House A-8 Tennis Courts West A-8 West Field House A-8 Tennis Courts West A-8 West Field House A-8 Tennis Courts West A-8 West Field House A-8 West Field House A-8 Tennis Courts West A-8 West Field House A-8 West Field House A-8 West Field House A-8 West Field House A-8 Tennis Courts West A-9 West Field House A-9 College Eight Cefe (College Eight) A-9 College Eight Cefe (College Ei |                                       |     | Natural Sciences 2 and Annex  | C-5 |                                            |            |
| College Ten  B-5 Physical Sciences C-4 Communications B-4 Police Department L-7 Cook House L-7 Porter College C-8 Core West Parking Structure C-9 Cowell College D-7 Redwood Building Cowell Student Health Center C-6 RV Park Crown College C-7 Crown/Merrill Apartments B-7 Sinsheimer Laboratories Corewl Aurine Sciences B-5 Social Sciences 1 Social Sciences 2 Social Sciences 2 East Remote Parking Lot Earth and Marine Sciences East Remote Parking Lot Engineering II F-3 Student Union F-4 Faculty Housing F-5 Firehouse F-7 Fram (Agroecology) Firehouse F-8 F-9 Village Housing F-9 Village Housing F-9 Village Housing F-9 Vellege C-4 Vellense College F-7 Vellense C-4 Vellense Center F-8 Vellense Center F-9 Vellense Center F-9 Vellense Center F-9 Vellense F-9 Vellense C-4 Vellense Center F-7 Vellense F-8 Vellense C-5 Cowell Coffee Shop (Cowell College) D-7 Cowell Coffee Shop (Cowell Coll |                                       |     | North Perimeter Parking Lot   | A-3 | •                                          |            |
| Communications B-4 Police Department L-7 Wellness Center F-7 Cook House L-7 Porter College B-3 West Field House G-3 West Field House G-4 West Field House G- | _                                     |     | Oakes College                 | H-3 |                                            |            |
| Cook House                                                                                                                                                                                                                                                                                                                                                                                                                                                                                                                                                                                                                                                                                                                                                                                                                                                                                                                                                                                                                                                                                                                                                                                                                                                                                                                                                                                                                                                                                                                                                                                                                                                                                                                                                                                                                                                                                                                                                                                                                                                                                                                     | College Ten                           | B-5 | Physical Sciences             | C-4 |                                            |            |
| Core West Parking Structure Cowell College D-7 Redwood Building Cowell Student Health Center C-6 RV Park Crown College C-7 Crown College Cowell Student Health Center C-7 Crown College Cowell Student Health Center C-8 Crown/Merrill Apartments B-7 Sinsheimer Laboratories Coilege Eight Café (College Eight) F-3 Cowell Coffee Shop (Cowell College) D-7 Digital Arts Research Center Social Sciences 1 Coilege Eight Café (College Eight) F-3 Cowell Coffee Shop (Cowell College) D-7 Digital Arts Research Center Cowell Coffee Shop (Cowell College) D-7 Cowell Coffee Shop (Cowell Coffee Shop (Cowell College) D-7 Cowell Coffee Shop (Cowell College) D-7 Co | Communications                        | B-4 | Police Department             | L-7 |                                            |            |
| Cowell College D-7 Redwood Building Cowell Student Health Center C-6 RV Park Crown College C-7 Science & Engineering Library Crown/Merrill Apartments B-7 Sinsheimer Laboratories Cowell Coffee Shop (Cowell College Eight) Cowell Coffee Shop (Cowell College) D-7 Cowell Coffee Shop (Cowell College) D-8 Cowell Coffee Shop (Cowell | Cook House                            | L-7 | Porter College                | E-3 | West Field House                           | G-3        |
| Cowell Student Health Center Cowell Student Health Center Cowell Student Health Center Corown College Corown College Corown College Corown College Corown College Corown/Merrill Apartments B-7 Sinsheimer Laboratories Coical Sciences 1 Social Sciences 1 Social Sciences 2 Social Sciences 3 Social Sciences 2 Social Scien | Core West Parking Structure           | C-4 | Quarry Plaza                  | D-7 |                                            |            |
| Cowell Student Health Center Crown College C-7 Crown College C-7 Crown College C-7 Crown/Merrill Apartments B-7 Digital Arts Research Center Earth and Marine Sciences D-5 East Remote Parking Lot Engineering II F-6 F-7 Exculty Housing F-8 F-8 Earth And Marine Student Health Center C-7 Science & Engineering Library C-8 Social Sciences 1 Social Sciences 1 Social Sciences 2 Soverion Coffee House (Stevenson College) Stevenson Coffee Hou | Cowell College                        | D-7 | Redwood Building              | D-7 |                                            |            |
| Crown/Merrill Apartments  B-7 Sinsheimer Laboratories  C-4 Cowell Coffee Shop (Cowell College)  D-7 Digital Arts Research Center  Earth and Marine Sciences  D-5 Social Sciences 2  East Remote Parking Lot  Engineering II  Faculty Housing  Faculty Housing  Family Student Housing  G-2 University House  Farm (Agroecology)  Firehouse  B-7 Village Housing  C-4 Cowell Coffee Shop (Cowell College)  D-6 Oakes Café (Oakes College)  Porter Slug Cafe & Grill (Porter College)  D-7 Oakes Café (Oakes College)  C-2 Stevenson College  D-8 Stevenson Coffee House (Stevenson College)  Tacos Moreno (Merrill College)  D-8 Tacos Moreno (Merrill College)  D-7 Tacos Moreno (Merrill College)  Terra Fresca (University Center)  B-6 Terra Fresca (University Center)                                                                                                                                                                                                                                                                                                                                                                                                                                                                                                                                                                                                                                                                                                                                                                                                                                                                                                                                                                                                                                                                                                                                                                                                                                                                                                                                                     | Cowell Student Health Center          | C-6 | •                             | B-3 | , , ,                                      |            |
| Crown/Merrill Apartments  B-7 Sinsheimer Laboratories  C-4 Cowell Coffee Shop (Cowell College)  D-7 Digital Arts Research Center  F-5 Social Sciences 1  Earth and Marine Sciences  D-5 Social Sciences 2  East Remote Parking Lot  Engineering II  Faculty Housing  Faculty Housing  Faculty Housing  Family Student Housing  G-2 University House  Farm (Agroecology)  Firehouse  B-7 Village Housing  B-7 Sinsheimer Laboratories  C-4 Cowell Coffee Shop (Cowell College)  D-6 Oakes Café (Oakes College)  Porter Slug Cafe & Grill (Porter College)  C-2 Owl's Nest (Kresge College)  C-2 Owl's Nest (Kresge College)  D-8 Tacos Moreno (Merrill College)  C-8 Joe's Pizza and Subs  Terra Fresca (University Center)  B-6 Terra Fresca (University Center)                                                                                                                                                                                                                                                                                                                                                                                                                                                                                                                                                                                                                                                                                                                                                                                                                                                                                                                                                                                                                                                                                                                                                                                                                                                                                                                                                               | Crown College                         | C-7 | Science & Engineering Library | C-5 |                                            |            |
| Digital Arts Research Center  Earth and Marine Sciences  D-5 Social Sciences 1  Earth and Marine Sciences  East Remote Parking Lot  Engineering II  Faculty Housing  Faculty Housing  Family Student Housing  Farm (Agroecology)  Farm (Agroecology)  Firehouse  F-5 Social Sciences 1  Social Sciences 2  Social Sciences 2  Social Sciences 2  Social Sciences 2  B-5 Porter Slug Cafe & Grill (Porter College)  C-2 Owl's Nest (Kresge College)  C-2 Stevenson Coffee House (Stevenson College)  D-8 Tacos Moreno (Merrill College)  Tacos Moreno (Merrill College)  Joe's Pizza and Subs  Terra Fresca (University Center)  F-4 Terra Fresca (University Center)  F-5 Social Sciences 1  A-6 Oakes Café (Oakes College)  F-3 Owl's Nest (Kresge College)  C-2 Stevenson Coffee House (Stevenson College)  Tacos Moreno (Merrill College)  Joe's Pizza and Subs  Terra Fresca (University Center)  F-6 Terra Fresca (University Center)                                                                                                                                                                                                                                                                                                                                                                                                                                                                                                                                                                                                                                                                                                                                                                                                                                                                                                                                                                                                                                                                                                                                                                                     | Crown/Merrill Apartments              | B-7 |                               |     |                                            | D-7        |
| Earth and Marine Sciences  East Remote Parking Lot  East Remote Parking Lot  Engineering II  Faculty Housing  Family Student Housing  Farm (Agroecology)  Firehouse  D-5  Social Sciences 2  Stevenson College  Stevenson College  D-8  Stevenson Coffee House (Stevenson College)  D-8  Stevenson Coffee House (Stevenson College)  D-8  Tacos Moreno (Merrill College)  C-8  Joe's Pizza and Subs  Terra Fresca (University Center)  B-6  Firehouse  D-7  Terra Fresca (University Center)  B-6                                                                                                                                                                                                                                                                                                                                                                                                                                                                                                                                                                                                                                                                                                                                                                                                                                                                                                                                                                                                                                                                                                                                                                                                                                                                                                                                                                                                                                                                                                                                                                                                                              | Digital Arts Research Center          | F-5 | Social Sciences 1             |     | · • · · · · · · · · · · · · · · · · · ·    |            |
| East Remote Parking Lot Engineering II B-4 Student Union Faculty Housing Family Student Housing Farm (Agroecology) Firehouse  East Remote Parking Lot B-7 Stevenson College Stevenson Coffee House (Stevenson College) D-8 Stevenson Coffee House (Stevenson College) Tacos Moreno (Merrill College) C-8 Joe's Pizza and Subs Terra Fresca (University Center) B-6 Firehouse  Village Housing  I-7                                                                                                                                                                                                                                                                                                                                                                                                                                                                                                                                                                                                                                                                                                                                                                                                                                                                                                                                                                                                                                                                                                                                                                                                                                                                                                                                                                                                                                                                                                                                                                                                                                                                                                                             | Earth and Marine Sciences             | D-5 |                               |     | Porter Slug Cafe & Grill (Porter College)  | E-3        |
| Engineering II  Faculty Housing  K-8  Thimann Laboratories and Lecture Hall Family Student Housing  G-2  University House Farm (Agroecology)  K-7  Village Housing  B-4  Student Union  D-7  Tacos Moreno (Merrill College)  Joe's Pizza and Subs  Terra Fresca (University Center)  B-6  Terra Fresca (University Center)  B-6  Terra Fresca (University Center)                                                                                                                                                                                                                                                                                                                                                                                                                                                                                                                                                                                                                                                                                                                                                                                                                                                                                                                                                                                                                                                                                                                                                                                                                                                                                                                                                                                                                                                                                                                                                                                                                                                                                                                                                              | East Remote Parking Lot               | G-7 |                               |     |                                            | C-2        |
| Faculty Housing Family Student Housing Farm (Agroecology) Firehouse  K-8 Thimann Laboratories and Lecture Hall University House University House University Center Village Housing  Tacos Moreno (Merrill College) Joe's Pizza and Subs Terra Fresca (University Center)  B-6 Village Housing                                                                                                                                                                                                                                                                                                                                                                                                                                                                                                                                                                                                                                                                                                                                                                                                                                                                                                                                                                                                                                                                                                                                                                                                                                                                                                                                                                                                                                                                                                                                                                                                                                                                                                                                                                                                                                  | Engineering II                        | B-4 | •                             |     | Stevenson Coffee House (Stevenson College) | D-8        |
| Family Student Housing G-2 University House Farm (Agroecology) K-7 University Center Firehouse B-7 Village Housing D-7 Terra Fresca (University Center) B-6                                                                                                                                                                                                                                                                                                                                                                                                                                                                                                                                                                                                                                                                                                                                                                                                                                                                                                                                                                                                                                                                                                                                                                                                                                                                                                                                                                                                                                                                                                                                                                                                                                                                                                                                                                                                                                                                                                                                                                    | Faculty Housing                       | K-8 |                               |     | Tacos Moreno (Merrill College)             | C-8        |
| Farm (Agroecology)  K-7 University Center  Village Housing  Terra Fresca (University Center)  I-7                                                                                                                                                                                                                                                                                                                                                                                                                                                                                                                                                                                                                                                                                                                                                                                                                                                                                                                                                                                                                                                                                                                                                                                                                                                                                                                                                                                                                                                                                                                                                                                                                                                                                                                                                                                                                                                                                                                                                                                                                              | Family Student Housing                | G-2 |                               |     | Joe's Pizza and Subs                       | D-7        |
| Firehouse B-7 Village Housing I-7                                                                                                                                                                                                                                                                                                                                                                                                                                                                                                                                                                                                                                                                                                                                                                                                                                                                                                                                                                                                                                                                                                                                                                                                                                                                                                                                                                                                                                                                                                                                                                                                                                                                                                                                                                                                                                                                                                                                                                                                                                                                                              | ,                                     | K-7 | -                             |     | Terra Fresca (University Center)           | B-6        |
| Village Housing                                                                                                                                                                                                                                                                                                                                                                                                                                                                                                                                                                                                                                                                                                                                                                                                                                                                                                                                                                                                                                                                                                                                                                                                                                                                                                                                                                                                                                                                                                                                                                                                                                                                                                                                                                                                                                                                                                                                                                                                                                                                                                                |                                       |     | -                             |     |                                            |            |
| Graduate Student Commons D-7 West Remote Parking Lot H2                                                                                                                                                                                                                                                                                                                                                                                                                                                                                                                                                                                                                                                                                                                                                                                                                                                                                                                                                                                                                                                                                                                                                                                                                                                                                                                                                                                                                                                                                                                                                                                                                                                                                                                                                                                                                                                                                                                                                                                                                                                                        | Graduate Student Commons              | D-7 | West Remote Parking Lot       | H2  |                                            |            |